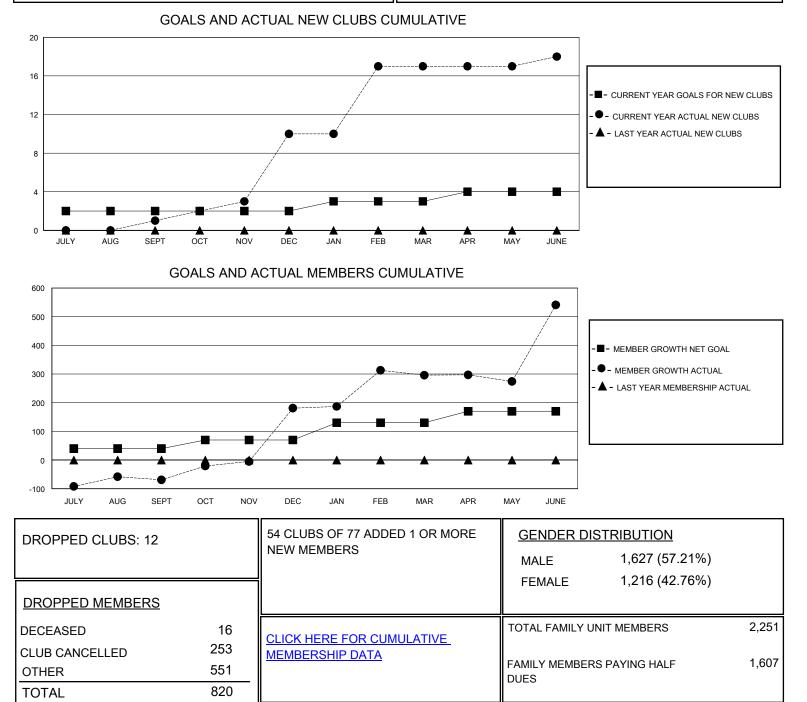

## District 3232B2

Results as of: 6/30/2024

| GMT:                  |               |           |               |                       |                        |                         | GMT CA                                             |
|-----------------------|---------------|-----------|---------------|-----------------------|------------------------|-------------------------|----------------------------------------------------|
| Clubs                 |               |           |               | Members               |                        |                         |                                                    |
| RESULTS FOR 2023-2024 |               |           |               | RESULTS FOR 2023-2024 |                        |                         |                                                    |
| QUARTER               | NEW CLUB GOAL | NEW CLUBS | DROPPED CLUBS | QUARTER               | BER GROWTH NET<br>GOAL | MEMBER GROWTH<br>ACTUAL | DROPPED<br>MEMBERS ACTUAL<br>(including transfers) |
| JULY/AUG/SEPT         | 2             | 1         | 3             | JULY/AUG/SEPT         | 40                     | 157                     | 183                                                |
| OCT/NOV/DEC           | 0             | 9         | 6             | OCT/NOV/DEC           | 30                     | 533                     | 266                                                |
| JAN/FEB/MAR           | 1             | 7         | 0             | JAN/FEB/MAR           | 60                     | 161                     | 44                                                 |
| APR/MAY/JUNE          | 1             | 1         | 3             | APR/MAY/JUNE          | 40                     | 590                     | 331                                                |